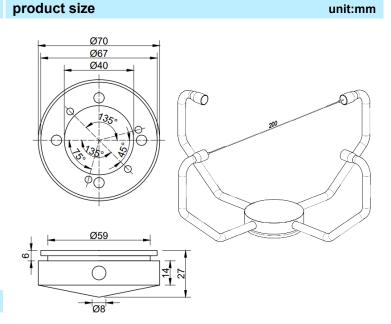

#### waterproof and dustproof

technical parameter

Product classification: wind speed type Product category: sending and receiving is integrated Center frequency: 200.0KHz $\pm$  4% Comprehensive sensitivity: see the figure on the right Resolution: 1m m Yu Zhen: 600 us Max Beam angle (-6dB): 10  $\pm$  2° Static capacitor: 150 Pf  $\pm$  20% Maximum input voltage (pulse wave): 500 Vp-p Typical test range: 2m Operating temperature: -20~80°C Storage temperature: -40~85°C Shell material: stainless steel Weight: 662 g