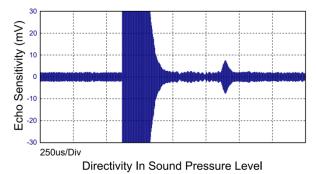

hnical parameter

Product classification: wind speed type Product category: sending and receiving is integrated Center frequency: 200.0KHz $\pm$  4% Comprehensive sensitivity: see the figure on the right Resolution: 1m m Yu Zhen: 600 us Max Beam angle (-6dB): 10  $\pm$  2° Static capacitor: 150 Pf  $\pm$  20% Maximum input voltage (pulse wave): 500 Vp-p Typical test range: 2m Operating temperature: -20~80°C Storage temperature: -40~85°C Shell material: stainless steel Weight: 662 g

All of the above parameters were tested at 25°C for reference only.
Please contact us for any special needs.

#### **Typical application**

High-precision distance detection Diaphene double control Robot design as well as the research Disseal level detection

#### Impedance / phase



#### overall sensitivity



#### beam angle