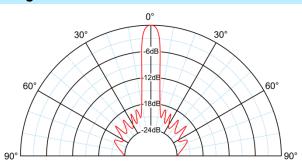

#### waterproof and dustproof

technical parameter

Product classification: wind speed type Product category: sending and receiving is integrated Center frequency: 200.0KHz $\pm$  4% Comprehensive sensitivity: see the figure on the right Resolution: 1m m Yu Zhen: 600 us Max Beam angle (-6dB): 10  $\pm$  2° Static capacitor: 150 Pf  $\pm$  20% Maximum input voltage (pulse wave): 500 Vp-p Typical test range: 2m Operating temperature: -20~80°C Storage temperature: -40~85°C Shell material: stainless steel Weight: 662 g

#### beam angle