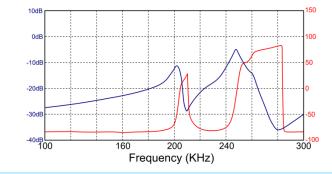

aterproof and dustproof

technical parameter

Product classification: wind speed type Product category: sending and receiving is integrated Center frequency: 200.0KHz $\pm$  4% Comprehensive sensitivity: see the figure on the right Resolution: 1m m Yu Zhen: 600 us Max Beam angle (-6dB): 10  $\pm$  2° Static capacitor: 150 Pf  $\pm$  20% Maximum input voltage (pulse wave): 500 Vp-p Typical test range: 2m Operating temperature: -20~80°C Storage temperature: -40~85°C Shell material: stainless steel Weight: 662 g

All of the above parameters were tested at 25°C for reference only.
Please contact us for any special needs.

#### **Typical application**

High-precision distance detection Diaphene double control Robot design as well as the research Disseal level detection

#### Impedance / phase



#### overall sensitivity



#### beam angle