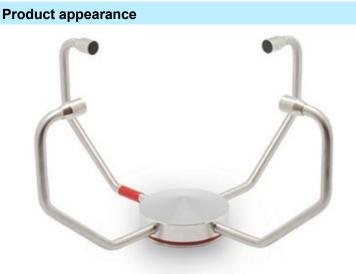

#### product features

The eggplant structure is simple The lid blind area is small